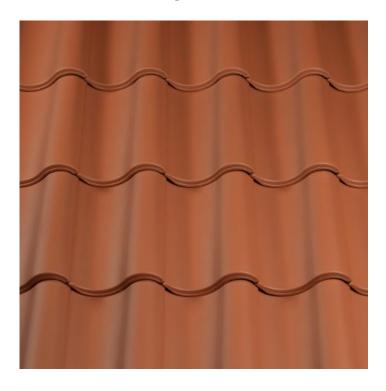

# **New County Pantile Natural Red**

A classic pantile shape with the added performance benefit of interlocking weather bars.

Minimum Roof Pitch: 22.5 degrees

Headlap: Minimum 62mm